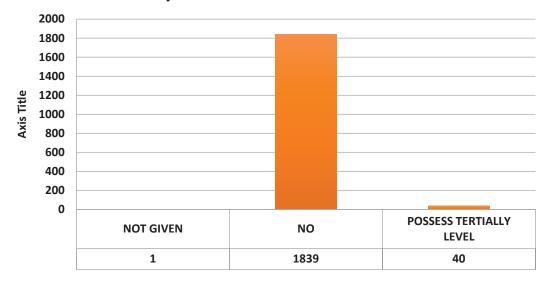

**Higher Qualification attained after graduation:** Most respondents had not obtained further qualifications by April 2015. This is not surprising as such qualifications require more time (more than 2 years) to accomplish.