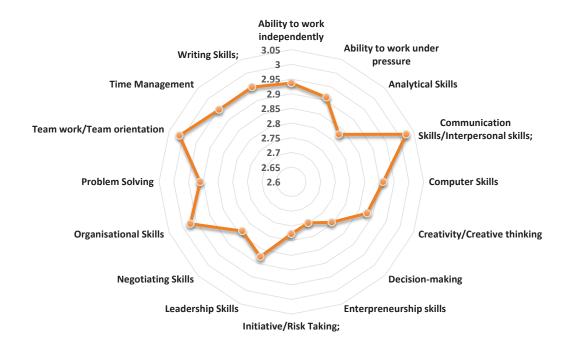

#### Figure 23 Rikart Scale of Transferable Skills Acquired

#### **4.3 TRANSFERABLE SKILLS**

All transferable skills were rated above the average mark. However, Entrepreneurial skills were ranked lowest. A crosscutting course in entrepreneurial skills should be developed and embedded in curricula across disciplines; this course should include aspects of negotiation, analytical and decision-making skills.

#### Key recommendations from this study are:

- 1. Matching of graduates with jobs is crucial in decreasing the graduate unemployment. University - Industrial links need to be strengthened through a comprehensive internship program. These linkages will in turn support the integration of stakeholder expectations into the curriculum of the university;
- 2. Most of the respondents acquired jobs through advertisements. Public and private sectors should be encouraged to advertise jobs in various media including the emerging social media;
- 3. Most respondents indicated the highest impediment to their pursuit of further Higher Education qualifications was lack of financial support. Government should consider increasing the funding graduate studies to increase the transition rates from undergraduate to graduate studies;
- 4. Makerere University should increase its capacity to train graduate students since most respondents who had intentions to pursue further studies, revealed that they would consider rejoining the institution for graduate studies;
- 5. All transferable skills were rated above the average mark. Communication skills were ranked highest whereas Entrepreneurial skills were ranked lowest. A cross-cutting course in entrepreneurial skills should be developed and embedded in curricula across disciplines; this course should include aspects of negotiation, analytical and decision-making skills;
- 6. Students should be encouraged to engage in personal development schemes to buttress the acquired transferable skills to meet the requirements at the world of work