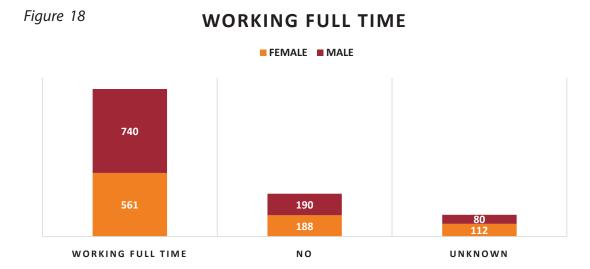

of unemployed graduates was 18%. The average graduate unemployment rate for low-income countries in Africa is 16%<sup>1</sup> (Friesenhahn, 2015).

**Working Full Time**: This is one of the most curious parameters in this Tracer Study since it drives the objectives of higher education from the National standpoint of creating a knowledgeable and skilled Human Resource capital able to exploit and use resources gainfully and sustainably. The number of graduates who were working full time was 1308 of the 1961 respondents (67%). Of the respondents working full time, 1076 (83%) worked for the public sector. This indicates that graduate employment is strongly linked with public sector job opportunities.

<sup>&</sup>lt;sup>1</sup> Friesenhahn, I. (2015). Making Higher Education work for Africa: Facts and Figures.

| Working part time (less than 40 hours a week) | Column1 | Column2 | Total |
|-----------------------------------------------|---------|---------|-------|
|                                               | FEMALE  | MALE    |       |
| Unknown                                       | 183     | 154     | 337   |
| NO                                            | 643     | 827     | 1479  |
| Working part time                             | 35      | 29      | 64    |
| Total                                         | 861     | 1010    | 1880  |