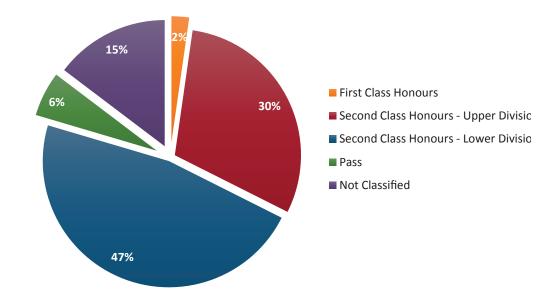

The Awards to the graduates of the year 2012 fell in four traditional categories as shown in Table 3 First Class Honours constituted 2% of the awards. The majority of the awards fell in the Second Class Honours Lower Division Category (47%). Pass degrees constituted 6% of all the awards.

#### Share of Classification of Awards of 2012

Figure 2: Share of Classification of Awards of 2012

Table 3: Classification of Awards in the Sample Frame

#### Classification of non doctorate awards of 2012

| Award                                 | Count |
|---------------------------------------|-------|
| First Class Honours                   | 248   |
| Second Class Honours - Upper Division | 3311  |
| Second Class Honours - Lower Division | 5178  |
| Pass                                  | 630   |
| Not Classified                        | 1613  |