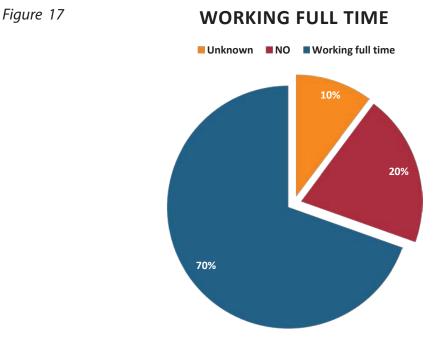

The total number of graduates who indicated that they were fully employed (spent at least 40 hours a week on the same job) constituted 70% of the respondents. This category consists of both young and mature graduates who took up jobs before training for the award acquired in 2012. The total number

of unemployed graduates was 18%. The average graduate unemployment rate for low-income countries in Africa is 16%<sup>1</sup> (Friesenhahn, 2015).

**Working Full Time**: This is one of the most curious parameters in this Tracer Study since it drives the objectives of higher education from the National standpoint of creating a knowledgeable and skilled Human Resource capital able to exploit and use resources gainfully and sustainably. The number of graduates who were working full time was 1308 of the 1961 respondents (67%). Of the respondents working full time, 1076 (83%) worked for the public sector. This indicates that graduate employment is strongly linked with public sector job opportunities.