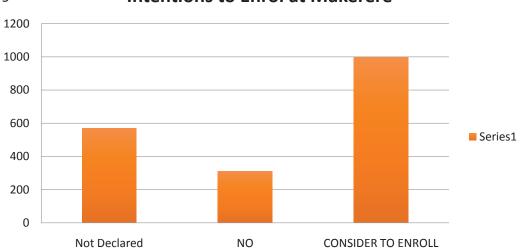

*Figure 14* Intentions to Enrol at Makerere

Impendent to Further Study: Most impediments to further study are financial related.