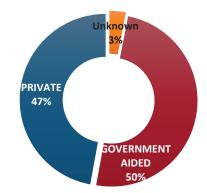

#### Figure 11: Type of A-level School

| Type of A-level school | Frequency | Percent |
|------------------------|-----------|---------|
| UNKNOWN                | 58        | 3.1     |
| GOVERNMENT AIDED       | 936       | 49.8    |
| PRIVATE                | 886       | 47.1    |
| Total                  | 1880      | 100     |

50% of the 2012 graduates cohorts studied at government aided schools compared to 47% from private secondary schools. The dominance of government aided schools for enrollment at Makerere University is gradually dwindling.