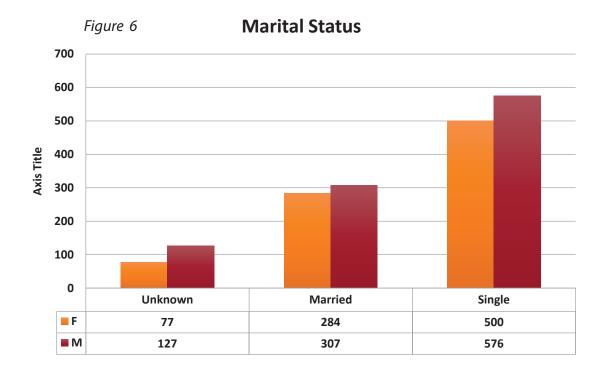

#### Marital Status: Respondents are predominantly still unmarried.

**Program Distribution of the Respondents:** The distribution is skewed towards humanities. Although in line with the general distribution of students across disciplines, it is necessary to know the employment status fairly across disciplines.

On average in the United States, women and men marry when they are 26.5 and 28.7 respectively, a record high, according to an analysis of U.S. Census Data. "The younger you marry, the higher the risk of divorce, according to Bradford Wilcox, director of The National Marriage Project at the University of Virginia." (Lee 2014). The majority of the respondents (57% of the respondents) were in the age bracket of 26 to 30 years. Only 691 (35%) were married. Social media is awash with discussions about marriage straight out of college (more than 20 Million hits on the web as of April 8th 2014). "Stop getting Married Straight Out of College" one of the headlines on Thought Catalog (thoughtcatalog.com) says. A part from finding an appropriate partner many factors play roles in the decision to marry. Many of these reasons are connected to the economic standing of the person involved or that of their immediate family.