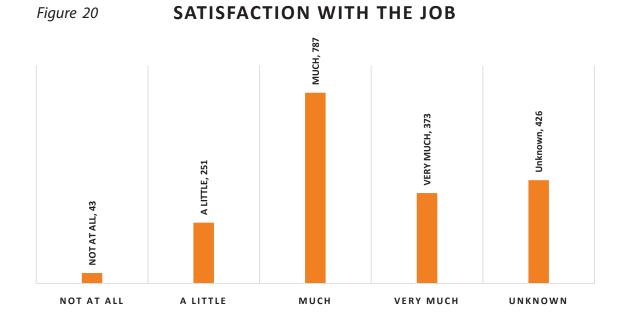

| 643     | 827     | 1479  |
| Working part time                             | 35      | 29      | 64    |
| Total                                         | 861     | 1010    | 1880  |

#### Figure 19 Source of Information on Current Employment



According to the Uganda Statistical Abstract (UBOS 2013), 17,106 jobs were advertised in 2012. Among the respondents in this Tracer Study, 790 indicated that the source of their jobs was through advisement representing 42% of the sources of information. Social Networking represented 13% as a source of information on employment whereas head hunting accounted for 7% as a source of information. Direct contact by the employers accounted for 8% while undisclosed sources contributed 30%.



#### 3.3 SATISFACTION WITH THE CURRENT JOB



#### Figure 21 INTENTION TO STAY IN THE SAME JOB





#### **3.4** EMPLOYERS OF GRADUATES

The Public Sector in Uganda employed the majority of Makerere University graduates of the year 2012 according to this survey. In particular, 83% of those fully employed worked for the Public Sector. Respondents in this survey were employed in 97 Government institutions including Makerere University. The leading employer in the Public Sector was Kampala Capital City Authority followed by Makerere University and the Ministry of Internal Affairs.

The total number of Private Sector employers of the respondents was 720. The top employer in this category was MTN Uganda Limited followed by Equity Bank and Stanbic Bank respectively. The key players in the top ten were telecom companies, banks and Non Gove