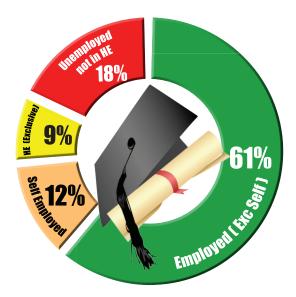

The respondents of this study were classified within these pathways as indicated in Table 4. The pathways do not form mutually exclusive categories.

Table 5: Pathways to Employment

| Pathways to Employment                                                   |      |  |  |  |  |  |
|--------------------------------------------------------------------------|------|--|--|--|--|--|
| Fully employed graduates who entered the labor market for the first time | 1264 |  |  |  |  |  |
| Graduates employed prior to studying for the qualification awarded       | 241  |  |  |  |  |  |
| Self employed graduates                                                  | 239  |  |  |  |  |  |
| Unemployed graduates looking for work                                    | 252  |  |  |  |  |  |
| Graduates continuing with higher education                               | 301  |  |  |  |  |  |
| Graduates employed in the Informal Sector                                | 46   |  |  |  |  |  |
| Unemployed graduates not looking for work                                | 22   |  |  |  |  |  |

The total number of graduates in full employment who entered the labor market for the first time constituted the majority of the graduates (1264); more than 5 times those who were self employed. The university encourages job creation by its graduates to address the problem of graduate and youth unemployment.

The total number of graduates who indicated that they were fully employed (spent at least 40 hours a week on the same job) constituted 70% of the respondents. This category consists of both young and mature graduates who took up jobs before training for the award acquired in 2012. The total number

of unemployed graduates was 18%. The average graduate unemployment rate for low-income countries in Africa is 16%<sup>1</sup> (Friesenhahn, 2015).

**Working Full Time**: This is one of the most curious parameters in this Tracer Study since it drives the objectives of higher education from the National standpoint of creating a knowledgeable and skilled Human Resource capital able to exploit and use resources gainfully and sustainably. The number of graduates who were working full time was 1308 of the 1961 respondents (67%). Of the respondents working full time, 1076 (83%) worked for the public sector. This indicates that graduate employment is strongly linked with public sector job opportunities.