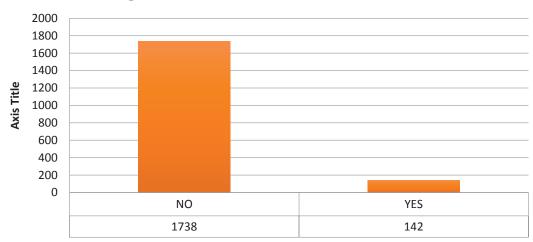

**Enrolment Considerations at Makerere University:** The majority of respondents would consider reenrolling at Makerere University. Further investigation will be necessary at a later stage since this feeds into the Graduate Training processes at the University.