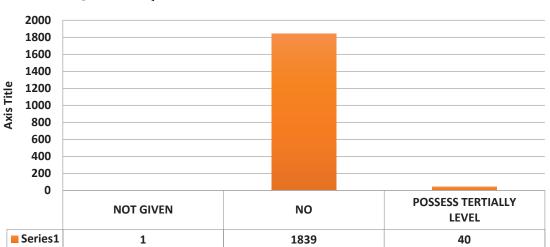

Mode of Access: Most students access the university through the A-level scheme.

Figure 10: Mode of Access to the University

**Sponsorship**: Close to 80% of the students at the University are tuition-paying students, known as private students.