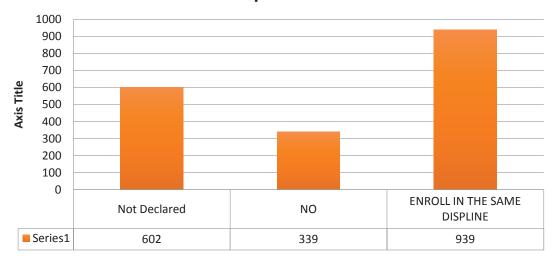

#### Figure 21 INTENTION TO STAY IN THE SAME JOB

#### **3.4** EMPLOYERS OF GRADUATES

The Public Sector in Uganda employed the majority of Makerere University graduates of the year 2012 according to this survey. In particular, 83% of those fully employed worked for the Public Sector. Respondents in this survey were employed in 97 Government institutions including Makerere University. The leading employer in the Public Sector was Kampala Capital City Authority followed by Makerere University and the Ministry of Internal Affairs.

The total number of Private Sector employers of the respondents was 720. The top employer in this category was MTN Uganda Limited followed by Equity Bank and Stanbic Bank respectively. The key players in the top ten were telecom companies, banks and Non Governmental Organisation(NGOs), namely, Watoto Child Care Ministries and Save the Children Fund.