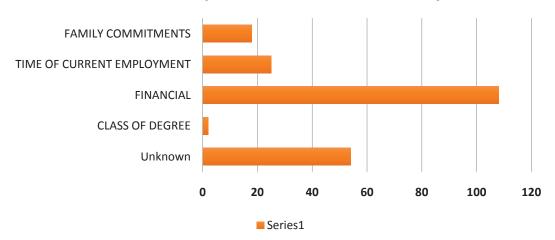

*Figure 14* Intentions to Enrol at Makerere

Impendent to Further Study: Most impediments to further study are financial related.

#### *Figure 16* Current Impedements to Further Study