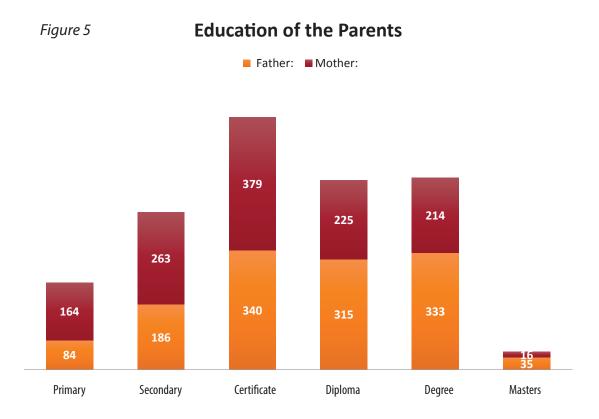

Figure 3 Gender Distribution of Respondents

Figure 4

Age Distribution

The majority of the respondents were aged 26-30.

Mothers of the respondents were more educated at Primary, Secondary and Certificate levels than fathers of the respondents who were more educated at Diploma, Degree and Masters levels than mothers of respondents.

In this tracer study 540 parents of the 1961 respondents were first-degree graduates whereas 61 parents had at least a Masters degrees.