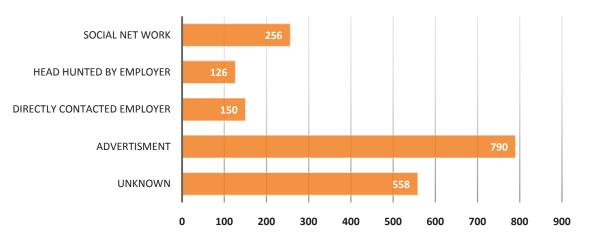

#### Figure 19 Source of Information on Current Employment

According to the Uganda Statistical Abstract (UBOS 2013), 17,106 jobs were advertised in 2012. Among the respondents in this Tracer Study, 790 indicated that the source of their jobs was through advisement representing 42% of the sources of information. Social Networking represented 13% as a source of information on employment whereas head hunting accounted for 7% as a source of information. Direct contact by the employers accounted for 8% while undisclosed sources contributed 30%.