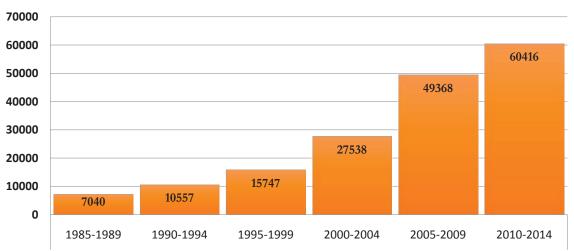

The University graduates about **30%** of its enrolment every year; for instance, the University graduated 12,615 students in 2014 against an enrolment of **37,865**. The graduation numbers (five-year intervals) for the period 1985-2014 are presented in figure 1.

Makerere University Graduates 1985-2014

Figure 1: Makerere University Graduates for the period 1985-2014

The University offers a wide variety of programs of study including 107 undergraduate degree programs and 150 post-graduate programs across disciplines. Most of the undergraduate programs in 2012 (75%) were three-year programs; 21% of the undergraduate programs were four-year programs while 4% of the undergraduate programs were five-year programs. The students housed in these programs are in the same proportions of 75%, 21% and 4% for three-year, four-year and five-year programs, respectively.