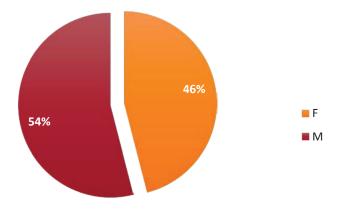

#### 3.1 GENERAL CHARACTERISTICS OF RESPONDENTS

The total number of respondents was 1961 against a target of 4000 representing 49% response rate. The size of the sample was 18% of the sample frame.

**Gender Composition**: The proportion of female was 46% coincidentally mirroring the gender distribution at the University.

Figure 3 Gender Distribution of Respondents

Figure 4

Age Distribution

The majority of the respondents were aged 26-30.

Mothers of the respondents were more educated at Primary, Secondary and Certificate levels than fathers of the respondents who were more educated at Diploma, Degree and Masters levels than mothers of respondents.