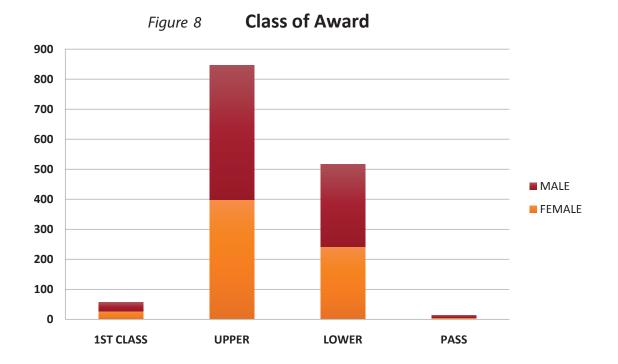

The Awards to the graduates of the year 2012 fell in four traditional categories as shown in Table 3 First Class Honours constituted 2% of the awards. The majority of the awards fell in the Second Class Honours Lower Division Category (47%). Pass degrees constituted 6% of all the awards.

#### Share of Classification of Awards of 2012

Figure 2: Share of Classification of Awards of 2012

Table 3: Classification of Awards in the Sample Frame

#### Classification of non doctorate awards of 2012

| Award                                 | Count |
|---------------------------------------|-------|
| First Class Honours                   | 248   |
| Second Class Honours - Upper Division | 3311  |
| Second Class Honours - Lower Division | 5178  |
| Pass                                  | 630   |
| Not Classified                        | 1613  |

**Class of Award**: This question of class of award is seemingly genuinely answered. The majority of the awards in the university are lower second-class degrees followed by the upper second-degree awards.