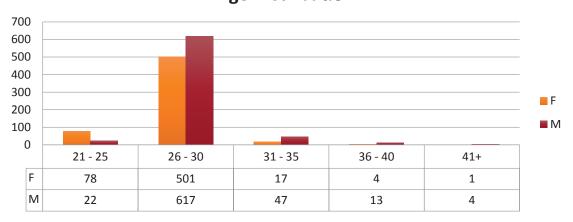

Figure 3 Gender Distribution of Respondents

Figure 4

Age Distribution

The majority of the respondents were aged 26-30.

Mothers of the respondents were more educated at Primary, Secondary and Certificate levels than fathers of the respondents who were more educated at Diploma, Degree and Masters levels than mothers of respondents.

On average in the United States, women and men marry when they are 26.5 and 28.7 respectively, a record high, according to an analysis of U.S. Census Data. "The younger you marry, the higher the risk of divorce, according to Bradford Wilcox, director of The National Marriage Project at the University of Virginia." (Lee 2014). The majority of the respondents (57% of the respondents) were in the age bracket of 26 to 30 years. Only 691 (35%) were married. Social media is awash with discussions about marriage straight out of college (more than 20 Million hits on the web as of April 8th 2014). "Stop getting Married Straight Out of College" one of the headlines on Thought Catalog (thoughtcatalog.com) says. A part from finding an appropriate partner many factors play roles in the decision to marry. Many of these reasons are connected to the economic standing of the person involved or that of their immediate family.