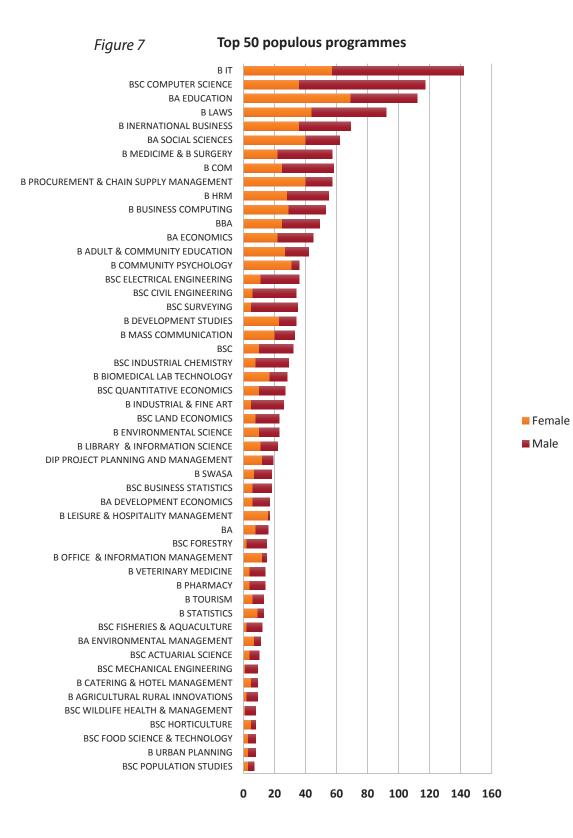

#### Marital Status: Respondents are predominantly still unmarried.

**Program Distribution of the Respondents:** The distribution is skewed towards humanities. Although in line with the general distribution of students across disciplines, it is necessary to know the employment status fairly across disciplines.