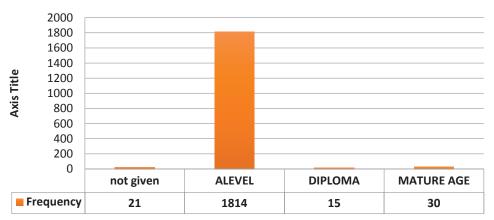

Figure 9 Qualification before enrolment

**Qualifications Before Enrolment**: The majority of students in the University access it through the Direct Entry Scheme; i.e. after completion of Secondary School education. These students are largely unemployed and relatively young (17-21 years).

Mode of Access: Most students access the university through the A-level scheme.

Figure 10: Mode of Access to the University

**Sponsorship**: Close to 80% of the students at the University are tuition-paying students, known as private students.