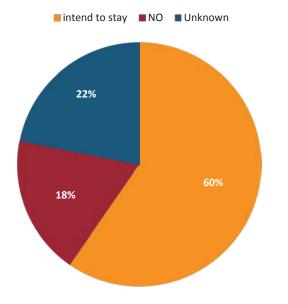

king part time                             | 35      | 29      | 64    |
| Total                                         | 861     | 1010    | 1880  |

#### Figure 19 Source of Information on Current Employment



According to the Uganda Statistical Abstract (UBOS 2013), 17,106 jobs were advertised in 2012. Among the respondents in this Tracer Study, 790 indicated that the source of their jobs was through advisement representing 42% of the sources of information. Social Networking represented 13% as a source of information on employment whereas head hunting accounted for 7% as a source of information. Direct contact by the employers accounted for 8% while undisclosed sources contributed 30%.



#### 3.3 SATISFACTION WITH THE CURRENT JOB



#### Figure 21 INTENTION TO STAY IN THE SAME JOB





#### **3.4** EMPLOYERS OF GRADUATES

The Public Sector in Uganda employed the majority of Makerere University graduates of the year 2012 according to this survey. In particular, 83% of those fully employed worked for the Public Sector. Respondents in this survey were employed in 97 Government institutions including Makerere University. The leading employer in the Public Sector was Kampala Capital City Authority followed by Makerere University and the Ministry of Internal Affairs.

The total number of Private Sector employers of the respondents was 720. The top employer in this category was MTN Uganda Limited followed by Equity Bank and Stanbic Bank respectively. The key players in the top ten were telecom companies, banks and Non Governmental Organisation(NGOs), namely, Watoto Child Ca