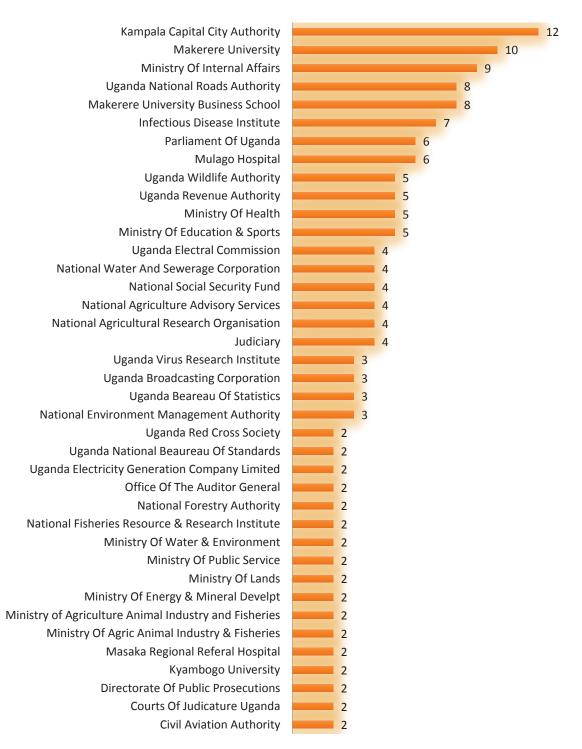

#### **3.4** EMPLOYERS OF GRADUATES

The Public Sector in Uganda employed the majority of Makerere University graduates of the year 2012 according to this survey. In particular, 83% of those fully employed worked for the Public Sector. Respondents in this survey were employed in 97 Government institutions including Makerere University. The leading employer in the Public Sector was Kampala Capital City Authority followed by Makerere University and the Ministry of Internal Affairs.

#### **Top Public Sector Employers**

Figure 3: Top Public Sector Employers

#### **EMPLOYED BY GOVERNMENT MINISTRIES AND AGENCIES** Frequency Agency Kampala Capital City Authority Makerere University Ministry of Internal Affairs Makerere University Business School Uganda National Roads Authority Infectious Disease Institute Mulago Hospital Parliament Of Uganda Ministry of Education & Sports Ministry of Health Uganda Revenue Authority Uganda Wildlife Authority Judiciary National Agricultural Research Organisation National Agriculture Advisory Services National Social Security Fund National Water And Sewerage Corporation Uganda Electral Commission National Environment Management Authority Uganda Beareau of Statistics Uganda Broadcasting Corporation Uganda Virus Research Institute **Civil Aviation Authority** Courts Of Judicature Uganda **Directorate of Public Prosecutions** Kyambogo University Masaka Regional Referal Hospital Ministry of Agric Animal Industry & Fisheries Ministry of Agriculture Animal Industry and Fisheries Ministryof Energy & Mineral Develpt Ministry of Lands Ministry of Public Service Ministry of Water & Environment National Fisheries Resource & Research Institute National Forestry Authority Office of The Auditor General Uganda Electricity Generation Company Limited Uganda National Beaureau Of Standards Uganda Red Cross Society